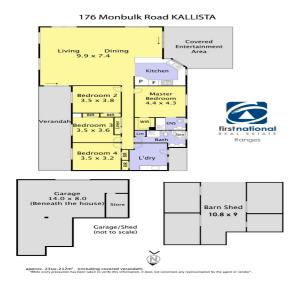

The land area is 1.45 ha or 3.6 ACRES so ample room for trucks, excavators (loop drive) and a high set machinery shed 10.8mtr x 9mtr includes container workshop & storage.

Stepping into the home from the beautiful alfresco area you are greeted with a brilliant open plan living that includes kitchen with stone bench tops, dishwasher and 900 wide SS gas cooker, family size dining, TV lounge area and study /home office workspace. All kept comfortable with a cosy wood fire, ducted heating and split system. From the floor plan you will see four large bedrooms with full ensuite and walk in robe to master. The whole property is well presented and offers that true �Hills Lifestyle� opportunity.