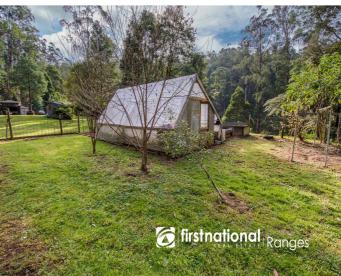

### **Property Details**

176 MONBULK ROAD, Kallista

DREAMING OF A FEW ACRES WITH A FAMILY SIZE HOME?

\$1,075,000 - 4 (a) 2 (b) 5 (c) \$1,180,000

Deck

Shed

Here is your chance to make it come true!

With ease of access via the long sweeping driveway you arrive at a massive under house garage with the four-bedroom home above that has been well positioned for the sunny aspect over Sassafras Creek reserve.

The land area is 1.45 ha or 3.6 ACRES so ample room for trucks, excavators (loop drive) and a high set machinery shed 10.8mtr x 9mtr includes container workshop & storage.

Stepping into the home from the beautiful alfresco area you are greeted with a brilliant open plan living that includes kitchen with stone bench tops, dishwasher and 900 wide SS gas cooker, family size dining, TV lounge area and study /home office workspace. All kept comfortable with a cosy wood fire, ducted heating and split system. From the floor plan you will see four large bedrooms with full ensuite and walk in robe to master. The whole property is well presented and offers that true �Hills Lifestyle� opportunity.