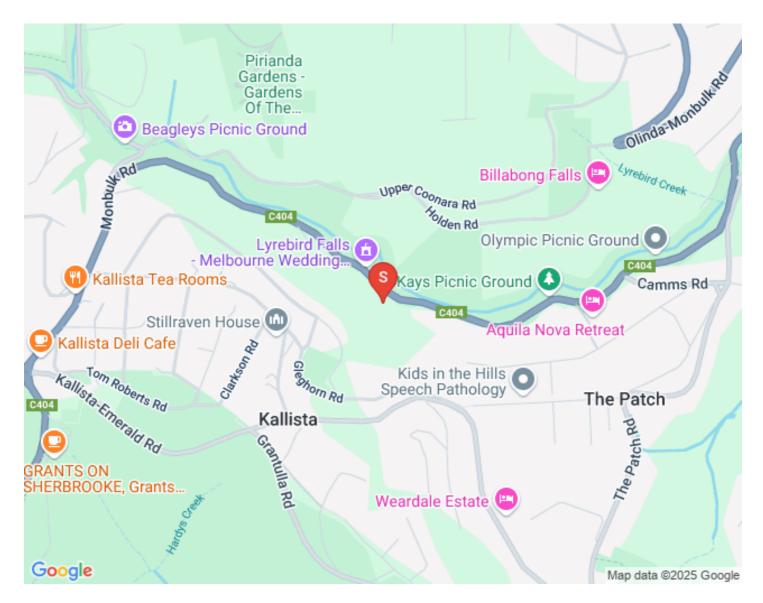

office workspace. All kept comfortable with a cosy wood fire, ducted heating and split system. From the floor plan you will see four large bedrooms with full ensuite and walk in robe to master. The whole property is well presented and offers that true �Hills Lifestyle� opportunity.

| Is it now time to stop dreaming and | make your TRE | E CHANGE a reality? |
|-------------------------------------|---------------|---------------------|
| Then contact:-                      |               |                     |

**GRANT SKIPSEY** 

0418528102

https://www.consumer.vic.gov.au/duediligencechecklist Please note: All property details listed were current at the time of publishing. <u>Statement of Information</u>



































































### Location





# **Pricing Information**

The property at 176 MONBULK ROAD, Kallista is currently for sale at \$1,075,000 - \$1,180,000.

Click here to view the <u>Statement of Information</u>



# **Neighbouring Suburbs**

# **Belgrave**

### A Character Of Its Own



### **Belgrave**



# **Belgrave South**

## Just a Little South - Click here to find out more about the

**Belgrave South Suburb Profile** 



### **Belgrave South**



# **Cockatoo**�

## A Better Place to Live - Click here to find out more about the

Cockatoo Suburb Profile



### Cockatoo



## **Emerald**

# Get the life you're Looking for - Click here to find out more about the - Emerald Suburb Profile



### **Emerald**



# **Ferny Creek**

# Surrounded by Nature - Click here to find out more about the

**Ferny Creek Suburb Pro