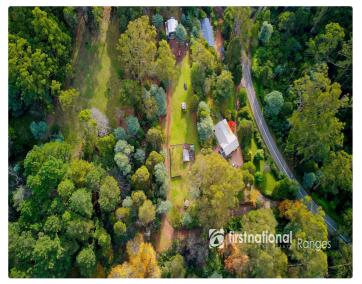

### **Property Details**

176 MONBULK ROAD, Kallista

DREAMING OF A FEW ACRES WITH A FAMILY SIZE HOME?

\$1,075,000 - 4 (a) 2 (b) 5 (c) \$1,180,000

Deck

Shed

Here is your chance to make it come true!

With ease of access via the long sweeping driveway you arrive at a massive under house garage with the four-bedroom home above that has been well positioned for the sunny aspect over Sassafras Creek reserve.

The second driveway rises to a MASSIVE level area of approx. ONE ACRE that would ideally suit a HOBBY farmer, CONTRACTOR (with plant & machinery) or if you just want a big piece of PRIVACY. Open lawns for kids to play, dogs to run and a fenced vegie garden with orchard, hot house and chicken pen.

The land area is 1.45 ha or 3.6 ACRES so ample room for trucks, excavators (loop drive) and a high set machinery shed 10.8mtr x 9mtr includes container workshop & storage.

Stepping into the home from the beautiful alfresco area you are greeted with a brilliant open plan living that includes kitchen with stone bench tops, dishwasher and 900 wide SS gas cooker, family size dining, TV lounge area and study /home office workspace. All kept comfortable with a cosy wood fire, ducted heating and split system. From the floor plan you will see four large bedrooms with full ensuite and walk in robe to master. The whole property is well presented and offers that true �Hills Lifestyle� opportunity.