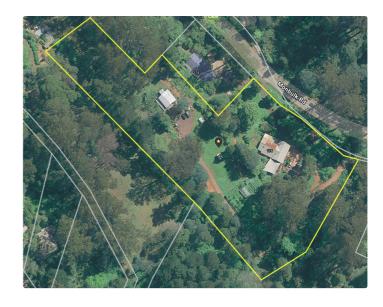

### **Property Details**

176 MONBULK ROAD, Kallista

DREAMING OF A FEW ACRES WITH A FAMILY SIZE HOME?

\$1,075,000 - 4 (a) 2 (b) 5 (c) \$1,180,000

Deck

Shed

Here is your chance to make it come true!

With ease of access via the long sweeping driveway you arrive at a massive under house garage with the four-bedroom home above that has been well positioned for the sunny aspect over Sassafras Creek reserve.

The second driveway rises to a MASSIVE level area of approx. ONE ACRE that would ideally suit a HOBBY farmer, CONTRACTOR (with plant & machinery) or if you just want a big piece of PRIVACY. Open lawns for kids to play, dogs to run and a fenced vegie garden with orchard, hot house and chicken pen.

The land area is 1.45 ha or 3.6 ACRES so ample room for trucks, excavators (loop drive) and a high set machinery shed 10.8mtr x 9mtr includes container workshop & storage.

Stepping into the home from the beautiful alfresco area you are greeted with a brilliant open plan living that includes kitchen with stone bench tops, dishwasher and 900 wide SS gas cooker, family size dining, TV lounge area and study /home office workspace. All kept comfortable with a cosy wood fire, ducted heating and split system. From the floor plan you will see four large bedrooms with full ensuite and walk in robe to master. The whole property is well presented and offers that true �Hills Lifestyle� opportunity.