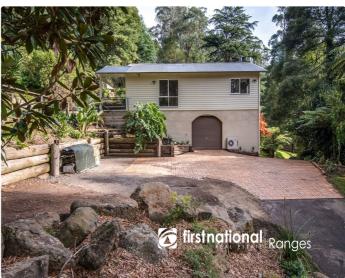

### **Property Details**

176 MONBULK ROAD, Kallista

DREAMING OF A FEW ACRES WITH A FAMILY SIZE HOME?

\$1,075,000 - 4 (a) 2 (b) 5 (c) \$1,180,000

Deck

Shed

Here is your chance to make it come true!

With ease of access via the long sweeping driveway you arrive at a massive under house garage with the four-bedroom home above that has been well positioned for the sunny aspect over Sassafras Creek reserve.

The second driveway rises to a MASSIVE level area of approx. ONE ACRE that would ideally suit a HOBBY farmer, CONTRACTOR (with plant & machinery) or if you just want a big piece of PRIVACY. Open lawns for kids to play, dogs to run and a fenced vegie garden with orchard, hot house and chicken pen.

The land area is 1.45 ha or 3.6 ACRES so ample room for trucks, excavators (loop drive) and a high set machinery shed 10.8mtr x 9mtr includes container workshop & storage.

Stepping into the home from the beautiful alfresco area you are greeted with a brilliant open plan living that includes kitchen with stone bench tops, dishwasher and 900 wide SS gas cooker, family size dining, TV lounge area and study /home office workspace. All kept comfortable with a cosy wood fire, ducted heating and split system. From the floor plan you will see four large bedrooms with full ensuite and walk in robe to master. The whole property is well presented and offers that true �Hills Lifestyle� opportunity.