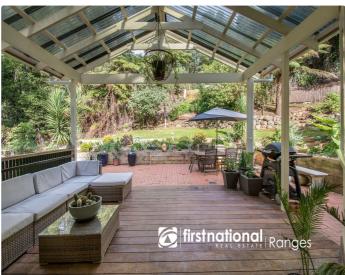

The land area is 1.45 ha or 3.6 ACRES so ample room for trucks, excavators (loop drive) and a high set machinery shed 10.8mtr x 9mtr includes container workshop & storage.

Stepping into the home from the beautiful alfresco area you are greeted with a brilliant open plan living that includes kitchen with stone bench tops, dishwasher and 900 wide SS gas cooker, family size dining, TV lounge area and study /home office workspace. All kept comfortable with a cosy wood fire, ducted heating and split system. From the floor plan you will see four large bedrooms with full ensuite and walk in robe to master. The whole property is well presented and offers that true �Hills Lifestyle� opportunity.