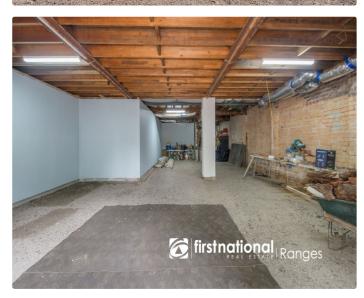

### **Property Details**

176 MONBULK ROAD, Kallista

DREAMING OF A FEW ACRES WITH A FAMILY SIZE HOME?

\$1,075,000 - 4 (a) 2 (b) 5 (c) \$1,180,000

Deck

Shed

Here is your chance to make it come true!

With ease of access via the long sweeping driveway you arrive at a massive under house garage with the four-bedroom home above that has been well positioned for the sunny aspect over Sassafras Creek reserve.

The land area is 1.45 ha or 3.6 ACRES so ample room for trucks, excavators (loop drive) and a high set machinery shed 10.8mtr x 9mtr includes container workshop & storage.

Stepping into the home from the beautiful alfresco area you are greeted with a brilliant open plan living that includes kitchen with stone bench tops, dishwasher and 900 wide SS gas cooker, family size dining, TV lounge area and study /home office workspace. All kept comfortable with a cosy wood fire, ducted heating and split system. From the floor plan you will see four large bedrooms with full ensuite and walk in robe to master. The whole property is well presented and offers that true �Hills Lifestyle� opportunity.