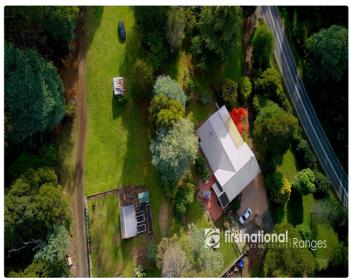

### **Property Details**

176 MONBULK ROAD, Kallista

DREAMING OF A FEW ACRES WITH A FAMILY SIZE HOME?

\$1,075,000 - 4 (a) 2 (b) 5 (c) \$1,180,000

Deck

Shed

Here is your chance to make it come true!

With ease of access via the long sweeping driveway you arrive at a massive under house garage with the four-bedroom home above that has been well positioned for the sunny aspect over Sassafras Creek reserve.

The second driveway rises to a MASSIVE level area of approx. ONE ACRE that would ideally suit a HOBBY farmer, CONTRACTOR (with plant & machinery) or if you just want a big piece of PRIVACY. Open lawns for kids to play, dogs to run and a fenced vegie garden with orchard, hot house and chicken pen.

The land area is 1.45 ha or 3.6 ACRES so ample room for trucks, excavators (loop drive) and a high set machinery shed 10.8mtr x 9mtr includes container workshop & storage.

Stepping into the home from the beautiful alfresco area you are greeted with a brilliant open plan living that includes kitchen with stone bench tops, dishwasher and 900 wide SS gas cooker, family size dining, TV lounge area and study /home office workspace. All kept comfortable with a cosy wood fire, ducted heating and split system. From the floor plan you will see four large bedrooms with full ensuite and walk in robe to master. The whole property is well presented and offers that true �Hills Lifestyle� opportunity.