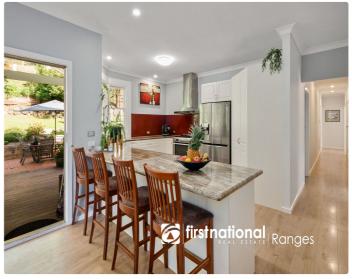

The land area is 1.45 ha or 3.6 ACRES so ample room for trucks, excavators (loop drive) and a high set machinery shed 10.8mtr x 9mtr includes container workshop & storage.

Stepping into the home from the beautiful alfresco area you are greeted with a brilliant open plan living that includes kitchen with stone bench tops, dishwasher and 900 wide SS gas cooker, family size dining, TV lounge area and study /home office workspace. All kept comfortable with a cosy wood fire, ducted heating and split system. From the floor plan you will see four large bedrooms with full ensuite and walk in robe to master. The whole property is well presented and offers that true �Hills Lifestyle� opportunity.