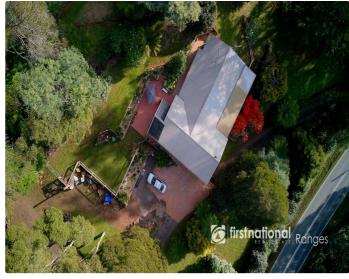

### **Property Details**

176 MONBULK ROAD, Kallista

DREAMING OF A FEW ACRES WITH A FAMILY SIZE HOME?

\$1,075,000 - 4 (a) 2 (b) 5 (c) \$1,180,000

Deck

Shed

Here is your chance to make it come true!

With ease of access via the long sweeping driveway you arrive at a massive under house garage with the four-bedroom home above that has been well positioned for the sunny aspect over Sassafras Creek reserve.

The second driveway rises to a MASSIVE level area of approx. ONE ACRE that would ideally suit a HOBBY farmer, CONTRACTOR (with plant & machinery) or if you just want a big piece of PRIVACY. Open lawns for kids to play, dogs to run and a fenced vegie garden with orchard, hot house and chicken pen.

The land area is 1.45 ha or 3.6 ACRES so ample room for trucks, excavators (loop drive) and a high set machinery shed 10.8mtr x 9mtr includes container workshop & storage.

Stepping into the home from the beautiful alfresco area you are greeted with a brilliant open plan living that includes kitchen with stone bench tops, dishwasher and 900 wide SS gas cooker, family size dining, TV lounge area and study /home office workspace. All kept comfortable with a cosy wood fire, ducted heating and split system. From the floor plan you will see four large bedrooms with full ensuite and walk in robe to master. The whole property is well presented and offers that true �Hills Lifestyle� opportunity.