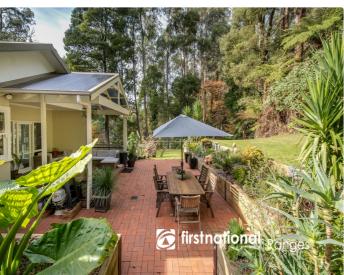

The land area is 1.45 ha or 3.6 ACRES so ample room for trucks, excavators (loop drive) and a high set machinery shed 10.8mtr x 9mtr includes container workshop & storage.

Stepping into the home from the beautiful alfresco area you are greeted with a brilliant open plan living that includes kitchen with stone bench tops, dishwasher and 900 wide SS gas cooker, family size dining, TV lounge area and study /home office workspace. All kept comfortable with a cosy wood fire, ducted heating and split system. From the floor plan you will see four large bedrooms with full ensuite and walk in robe to master. The whole property is well presented and offers that true �Hills Lifestyle� opportunity.