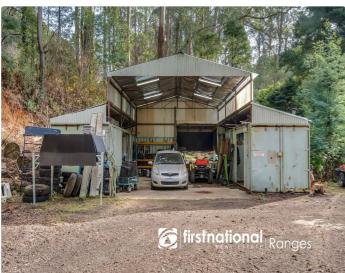

The land area is 1.45 ha or 3.6 ACRES so ample room for trucks, excavators (loop drive) and a high set machinery shed 10.8mtr x 9mtr includes container workshop & storage.

Stepping into the home from the beautiful alfresco area you are greeted with a brilliant open plan living that includes kitchen with stone bench tops, dishwasher and 900 wide SS gas cooker, family size dining, TV lounge area and study /home office workspace. All kept comfortable with a cosy wood fire, ducted heating and split system. From the floor plan you will see four large bedrooms with full ensuite and walk in robe to master. The whole property is well presented and offers that true �Hills Lifestyle� opportunity.