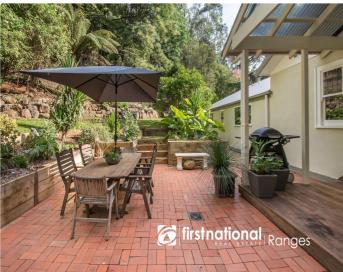

### **Property Details**

176 MONBULK ROAD, Kallista

DREAMING OF A FEW ACRES WITH A FAMILY SIZE HOME?

\$1,075,000 - 4 (a) 2 (b) 5 (c) \$1,180,000

Deck

Shed

Here is your chance to make it come true!

With ease of access via the long sweeping driveway you arrive at a massive under house garage with the four-bedroom home above that has been well positioned for the sunny aspect over Sassafras Creek reserve.

The second driveway rises to a MASSIVE level area of approx. ONE ACRE that would ideally suit a HOBBY farmer, CONTRACTOR (with plant & machinery) or if you just want a big piece of PRIVACY. Open lawns for kids to play, dogs to run and a fenced vegie garden with orchard, hot house and chicken pen.