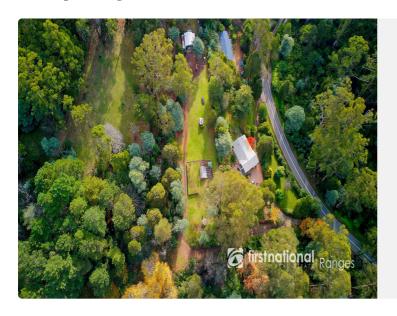

### **Property Details**

176 MONBULK ROAD, Kallista

DREAMING OF A FEW ACRES WITH A FAMILY SIZE HOME?

\$1,075,000 - 4 (a) 2 (b) 5 (c) \$1,180,000

Deck

Shed

Here is your chance to make it come true!

With ease of access via the long sweeping driveway you arrive at a massive under house garage with the four-bedroom home above that has been well positioned for the sunny aspect over Sassafras Creek reserve.

The second driveway rises to a MASSIVE level area of approx. ONE ACRE that would ideally suit a HOBBY farmer, CONTRACTOR (with plant & machinery) or if you just want a big piece of PRIVACY. Open lawns for kids to play, dogs to run and a fenced vegie garden with orchard, hot house and chicken pen.

The land area is 1.45 ha or 3.6 ACRES so ample room for trucks, excavators (loop drive) and a high set machinery shed 10.8mtr x 9mtr includes container workshop & storage.

Stepping into the home from the beautiful alfresco area you are greeted with a brilliant open plan living that includes kitchen with stone bench tops, dishwasher and 900 wide SS gas cooker, family size dining, TV lounge area and study /home office workspace. All kept comfortable with a cosy wood fire, ducted heating and split system. From the floor plan you will see four large bedrooms with full ensuite and walk in robe to master. The whole property is well presented and offers that true �Hills Lifestyle� opportunity.