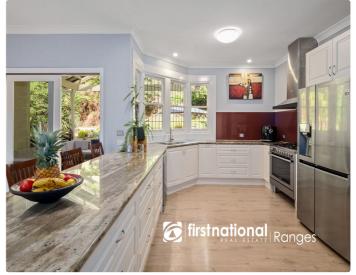

The land area is 1.45 ha or 3.6 ACRES so ample room for trucks, excavators (loop drive) and a high set machinery shed 10.8mtr x 9mtr includes container workshop & storage.

Stepping into the home from the beautiful alfresco area you are greeted with a brilliant open plan living that includes kitchen with stone bench tops, dishwasher and 900 wide SS gas cooker, family size dining, TV lounge area and study /home office workspace. All kept comfortable with a cosy wood fire, ducted heating and split system. From the floor plan you will see four large bedrooms with full ensuite and walk in robe to master. The whole property is well presented and offers that true �Hills Lifestyle� opportunity.