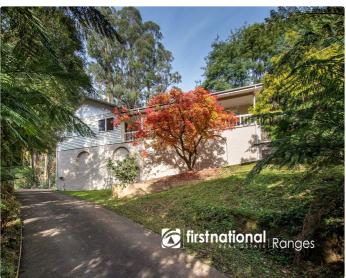

### **Property Details**

176 MONBULK ROAD, Kallista

DREAMING OF A FEW ACRES WITH A FAMILY SIZE HOME?

\$1,075,000 - 4 (a) 2 (b) 5 (c) \$1,180,000

Deck

Shed

Here is your chance to make it come true!

With ease of access via the long sweeping driveway you arrive at a massive under house garage with the four-bedroom home above that has been well positioned for the sunny aspect over Sassafras Creek reserve.

The second driveway rises to a MASSIVE level area of approx. ONE ACRE that would ideally suit a HOBBY farmer, CONTRACTOR (with plant & machinery) or if you just want a big piece of PRIVACY. Open lawns for kids to play, dogs to run and a fenced vegie garden with orchard, hot house and chicken pen.

The land area is 1.45 ha or 3.6 ACRES so ample room for trucks, excavators (loop drive) and a high set machinery shed 10.8mtr x 9mtr includes container workshop & storage.

Stepping into the home from the beautiful alfresco area you are greeted with a brilliant open plan living that includes kitchen with stone bench tops, dishwasher and 900 wide SS gas cooker, family size dining, TV lounge area and study /home office workspace. All kept comfortable with a cosy wood fire, ducted heating and split system. From the floor plan you will see four large bedrooms with full ensuite and walk in robe to master. The whole property is well presented and offers that true �Hills Lifestyle� opportunity.